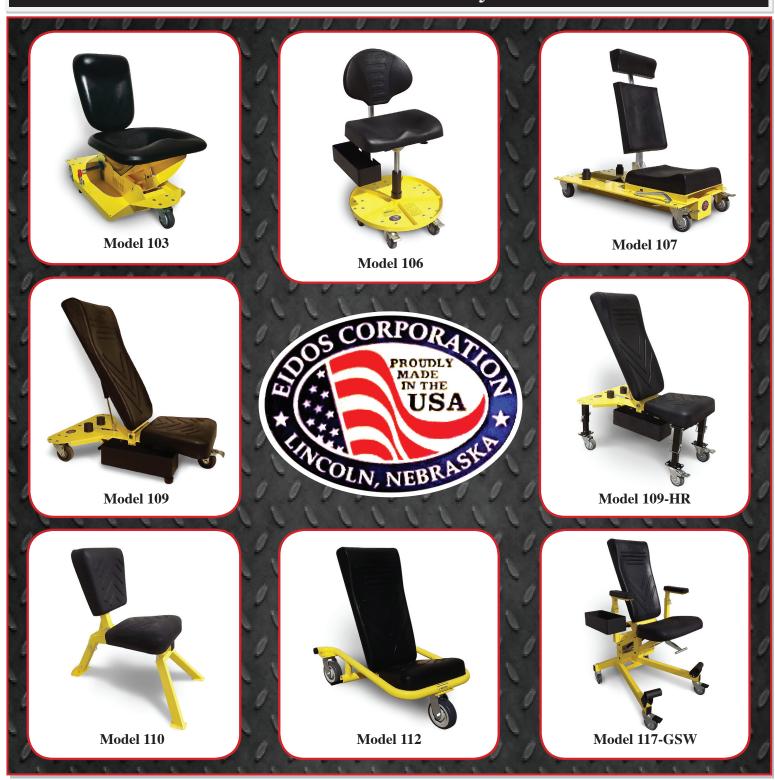

#### Call Us for a Demo

|         |             |                     |                   | `             |
|---------|-------------|---------------------|-------------------|---------------|
| Model   | Seat Height | <b>Back Support</b> | Foot Print        | Weight (lbs.) |
| 103     | 10"         | Reclining           | 28 1/2" x 18"     | 85            |
| 106     | 16" to 28"  | Adjustable          | 22"               | 35            |
| 107     | 8 1/2"      | Reclining           | 36" x 19"         | 85            |
| 109     | 7 1/2"      | Reclining           |                   | 53            |
| 109-HR  | 15" to 19"  | Reclining           |                   | 71            |
| 110     | 12"         | Adjustable          |                   | 32            |
| 112     | 10"         | Reclining           | 29 1/4" x 27 1/2" | 70            |
| 117-GSW | 18" to 30"  | Reclining           | 31" x 26"         | 106           |